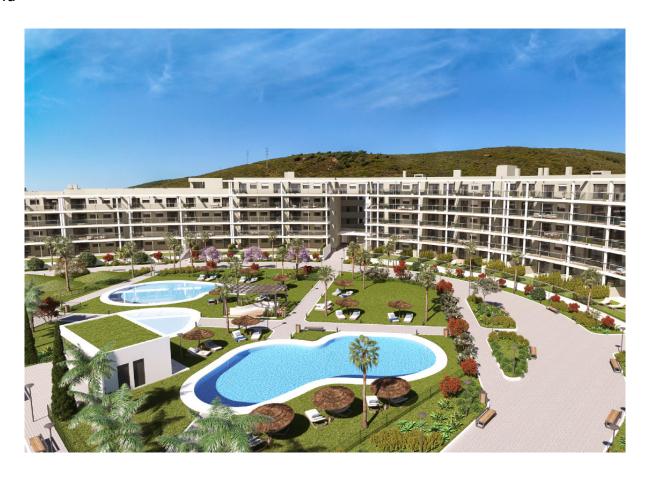

## Manilva

Rooms: 2 Bathrooms: 0 M²: 83 Price: 328,900 €

Status: Sale Property Type: Floors Reference: R4742488 Publish date: 12.06.25

Overview:New Development: Prices from 328,900 € to 529,100 €. [Beds: 2 - 3] [Baths: 0 - 2] [Built size: 83.00 m2 - 136.00 m2] 2 bedroom homes next to the sea in Manilva When you decide to take a few days to rest, to forget the day to day work, the city and stress, it is often said that these are days of disconnection. But in this place we want to raise this term to its maximum power. In your new home in the area of Manilva you will be surrounded by what really matters: nature, sea and your loved ones, thanks to the tranquility of living away from an electric, fast and routine life. Your main neighbor will be the sea, a quiet neighbor, whose sound does not bother, but relaxes, which you can visit whenever you want thanks to its proximity and that will welcome you with a smile as wide as the beaches in the area. Your new home will be tailor-made for you, in a complex of 2-bedroom homes, parking, sea views and communal gardens. Sea, nature and more than 300 days a year of sunshine come together in a residential of more than 14,000 square meters. Discover a corner of peace and harmony by the sea in the "New Golden Mile".