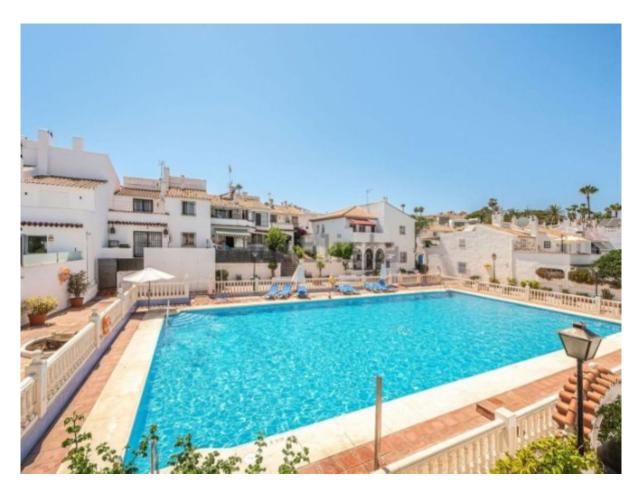

## Estepona

Rooms: 2 Status: Sale Bathrooms: 2 Property Type: Terraced Townhouse M²: 79 Reference: R4743682

Price: 265,000 € Publish date: 28.05.24

Overview:Beautiful townhouse in the Monte Biarritz area next to Diana Park with a big private yard in a wonderful urbanisation with a big comunity pool and garden. The entry yard has a barbacue and place enough for a big dining table for a whole family and storaje for surf boats, golf equipment etc. You enter in the groundfloor in a spacious refurbished living room with an open kitchen very modernised and colourful. At the groung floor you have one bathroom, a storage and the living room with the kitchen and going upstairs you have the main doble bedroom, one bathroom and the other single bedroom and all with a very charming attic walls making it feel very cozy. You will have 1 parking place with the townhouse. The area is very popular as you are at a walking distance to all amenities, shops and restaurants of Diana Park and even you could cross the highway walking to the beach of Isdabe./Atalaya, or you drive there within 5 minutes to the beach of Saladillo at 2 km or to th ebeach of San Pedro Alcantara with excellent restautants on the promenade and walking distance to Puerto Banús. You woud drive 25