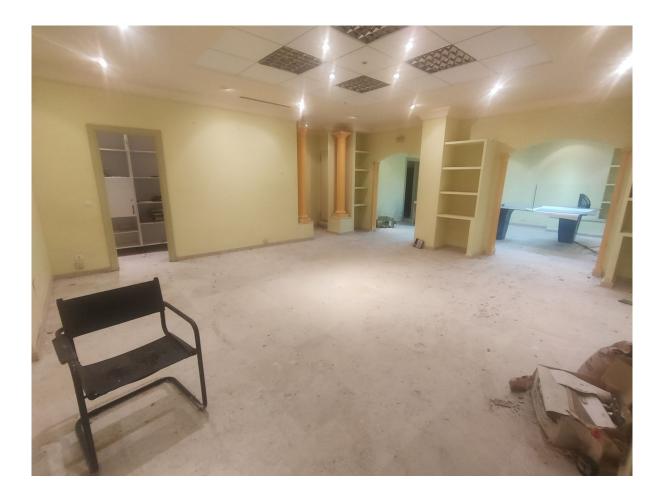

## Guadalmina Alta

Rooms: 0 Bathrooms: 1 M²: 210 Price: 700,000 €

Status: Sale Property Type: Commercial Reference: R4745914 Publish date: 12.06.25

premise

m2 Sale price: 200 m2 = €600,000 400 m2 = €1,100,000

Overview:GUADALMINA MARBELLA: LOCAL BUSINESS OFFICE Excellent location, with plenty of parking in the Guadalmina Shopping Center, Marbella Quick access to the highway for all directions: 5 minutes from Puerto Banús, 10 minutes from Marbella, 1 minute from San Pedro Alcántara and 15 minutes from Estepona. There are 2 premises available, they can be sold together or separately: each premises 200 m2. The 2 premises together 400