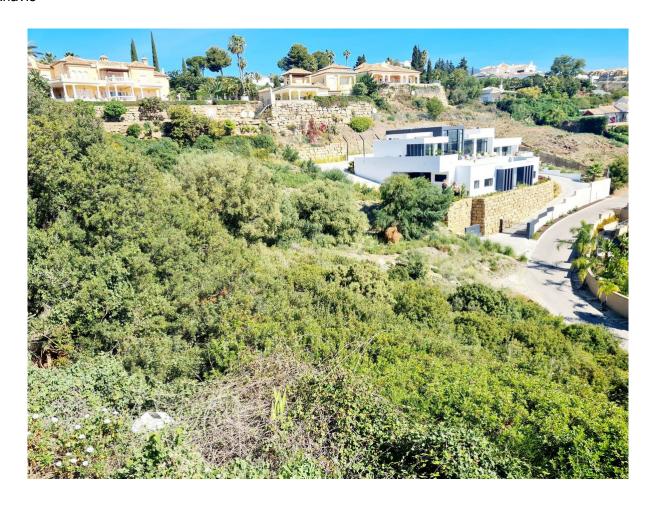

## Benahavís

Rooms: 0 Bathrooms: 0  $M^2$ : 680 Price: 1,700,000 € Status: Sale Property Type: Land Reference: R4753618 Publish date: 12.06.25

Overview:Located in the prestigious area of  $\Box\Box$ El Paraíso Alto, this remarkable plot of land displays stunning panoramic views of the golf course and the sea. With convenient access to supermarkets just a 5-minute drive away and the coast just 10 minutes away, it perfectly combines tranquility with accessibility. Surrounded by luxurious residences valued in excess of 3 million, this land presents an unparalleled opportunity for both residential development and astute investments.