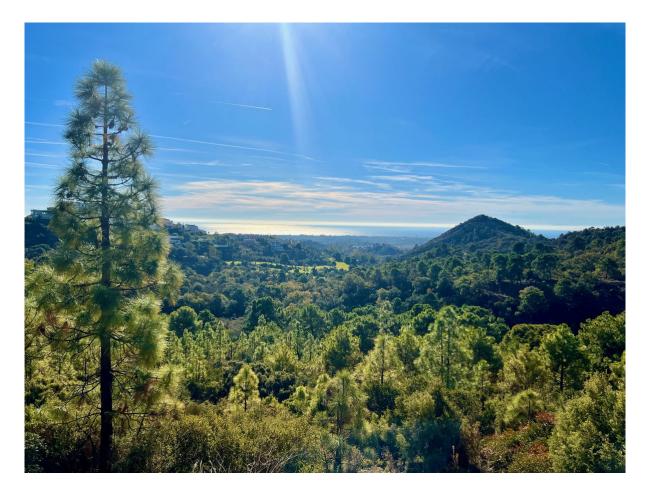

## Benahavís

| Rooms: 0     |
|--------------|
| Status: Sale |

Bathrooms: 0 Property Type: Land M<sup>2</sup>: 0 Reference: R4753684 Price: 2,950,000 € Publish date: 12.06.25

Overview:Undoubtedly one of the largest and most scenic residential plots available on the Costa del Sol - an extraordinary private estate of 34,506 m2, classified as rustic land, but with permission to build 1% above-ground habitable space, meaning that you could build the villa of your dreams in a 5\* location, with all the privacy and outdoor space you could ever want. This is an exceptional opportunity. Please contact us for viewings and further information.