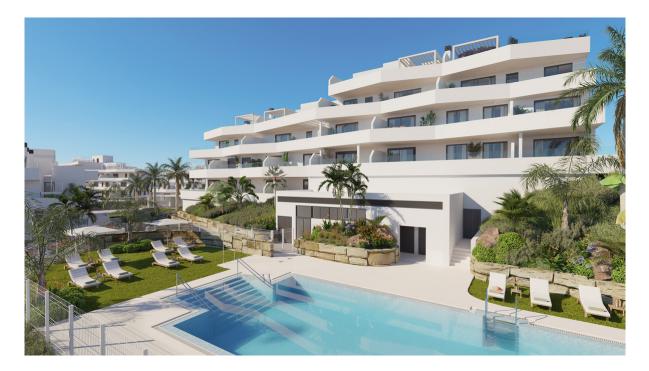

## Estepona

Rooms: 3 Status: Sale Bathrooms: 2 Property Type: Penthouse

M<sup>2</sup>: 105 Reference: R4761286

Price: 710,000 € Publish date: 12.06.25

Overview:New Development: Prices from 710,000 € to 730,000 €. [Beds: 3 - 3] [Baths: 2 - 2] [Built size: 105.00 m2 - 105.00 m2] Panoramic views of the glittering sea, the coast of Africa hazy on the horizon. Long lazy lunches of fresh fish by the beach, and strolls through historic cobbled streets lined with primary-coloured flowers all year round - the Mediterranean dream is yours for the taking. This stylish boutique development is conveniently located mere minutes from the delightful town of Estepona, one of the most popular beachside resorts on Spain's southern coast. Often referred to as the 'Garden of the Costa del Sol', it is celebrated for its lush greenery and beautifully maintained public spaces. The town's charm is epitomised by quaint, cobblestone streets, whitewashed walls dotted with splashes of colour from bright red geraniums. The narrow lanes lead to characteristic plazas or squares, where the gentle sounds of water from elegant fountains create an idyllic atmosphere under the shade of trees. Close to this thriving centre lies this new development, an elegant low density apartment complex arranged in 40 low-rise residences available in 2, 3 and 4-bedroom configurations. Its elevated position endows it with breath-taking views of the Mediterranean Sea, Gibraltar and the coast of Africa gracing the horizon. Each home has been designed to make the most of the famed light of this privileged area, with open-plan interiors and expansive outdoor terraces offering an ideal vantage point to soak in the glorious scenery. The variety of layouts offered ensures that families and couples, holidaymakers and permanent residents, as well as those seeking a sound investment property, can be assured there's a home to suit all requirements.