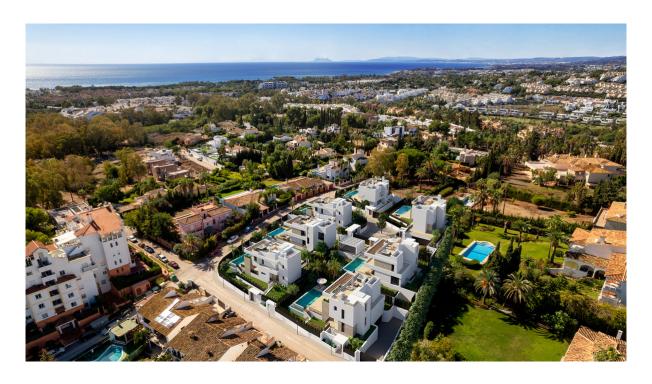

## Atalaya

Rooms: 3 Bathrooms: 3 M²: 245 Price: 1,530,000 €
Status: Sale Property Type: Villa Reference: R4810633 Publish date: 12.06.25

Overview:New Development: Prices from 1,530,000 € to 2,220,000 €. [Beds: 3 - 4] [Baths: 3 - 4] [Built size: 245.00 m2 - 356.00 m2] New development of 7 luxury south facing detached villas in a prime location of Estepona, in walking distance to Atalaya Golf Club and within a short drive to all amenities, the beach and Puerto Banús. Boasting large private pools and gardens, 3 or 4 en-suite bedrooms, full basement and garage for 2 cars, rooftop with sea views, extensive terraces, double height living room ceilings, top brands and qualities, underfloor heating throughout and aerothermal heating technology, full cost-free interior customization and interior design service, flexible interior architecture, and full after-sales service. With the guarantee of one of the leading and longest established European developers.