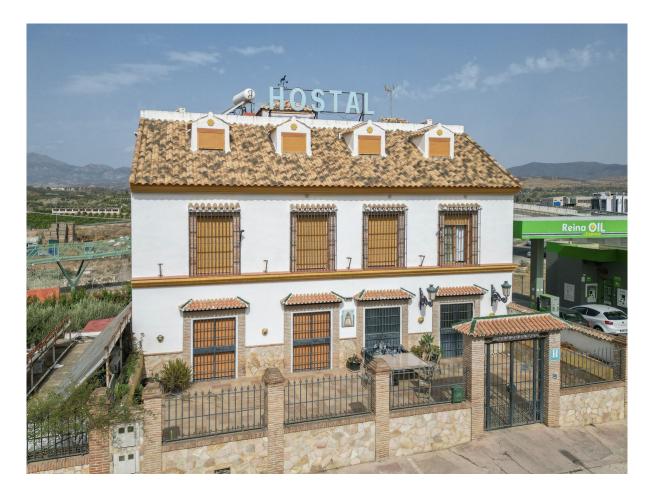

Overview:Successful hostel located in the center of Pizarra and rated 4,5 on google. Distributed on 3 floors, the hostel has 14 bedrooms, 14 bathrooms, a reception and a separate accommodation on the side of the property. Each bedroom has it's private bedroom. The top floor has an in dependent apartment with 3 bedrooms, 1 bathroom and kitchen and a bright living room with dining area Built in 2003 on a 741m2 plot in the center of Pizarra. It is in good condition and is sold with furniture. Viewings are highly recommended.