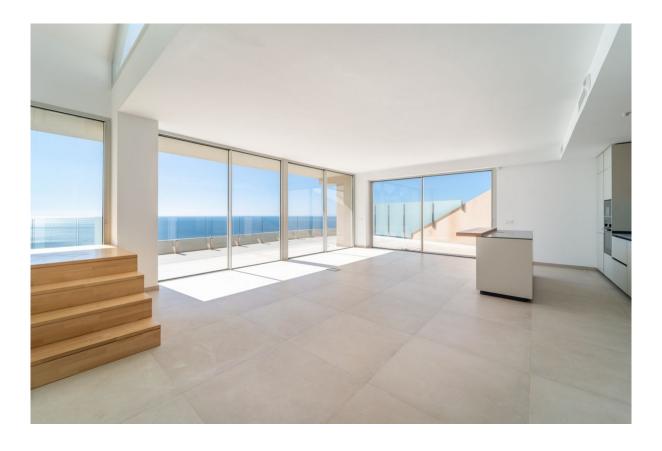

## Benalmadena Pueblo

Rooms: 4 Bathrooms: 3 M²: 215 Price: 1,289,000 €
Status: Sale Property Type: Penthouse Reference: R4838542 Publish date: 12.06.25

Overview:Brand new south facing penthouse duplex, located in the exclusive urbanization of Stupa Hills. The property consists of hall, 3 bedrooms with built-in wardrobes and electric blinds, bathroom and guest toilet, open plan kitchen fully furnished and equipped with electricial appliances from Siemens. Spacious living-dining room that leads out to a terrace of 65m2 with panoramic sea views, the Fuengirola Bay and of the Buddist Temple. On the top floor is located the main bedroom with walk-in closet, ensuite bathroom and laundry area. The bedroom leads out to a terrace of 21m2 with panoramic sea views. Air conditioning hot and cold with Airzone, video intercom, domotic system, pre-installation alarm system. Includes two parking spaces and one storage room.