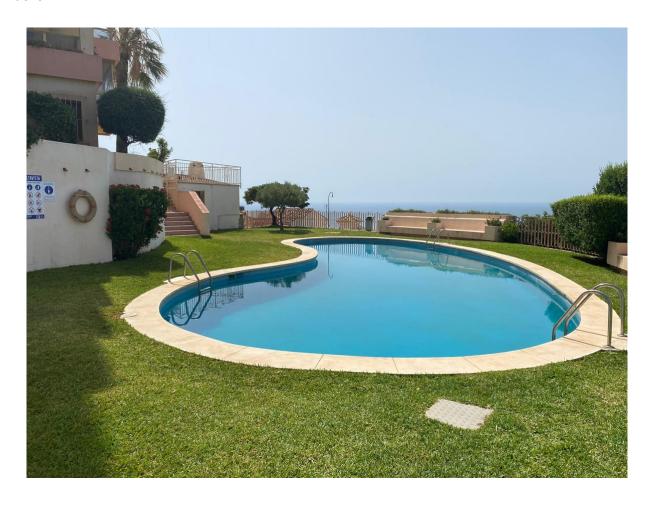

## Torremuelle

Rooms: 1 Bathrooms: 1 M²: 52 Price: 210,000 €

Status: Sale Property Type: Penthouse Reference: R4840936 Publish date: 12.06.25

Overview:\*Charming Apartment with Stunning Views in Torremuelle\*\* Discover this spacious and bright apartment located at the top of Torremuelle, offering breathtaking views of the bay of Fuengirola. Ideal for a couple or a single person, this 88 m² gem boasts a large living room with an American style kitchen, perfect for entertaining. The living room features windows on two sides, flooding the space with natural light and allowing the possibility to fully open them to extend the terrace into your living area. The double bedroom comes with built-in wardrobes, providing ample storage space. The bathroom is well-equipped with a full-size bath, bidet, WC, and handbasin. The American style kitchen includes a fridge, hob, and oven along with plenty of base and wall units for all your culinary needs. Enjoy the convenience of a complex that offers its own pool and nearby parking at the bottom of the lift. Situated on the third floor, this exterior apartment benefits from air conditioning and heating for year-round comfort. With a balcony and terrace to enjoy the stunning views and fresh air, this apartment is in excellent second-hand condition and ready to become your new home. Don't miss out on this fantastic opportunity to live in a beautiful