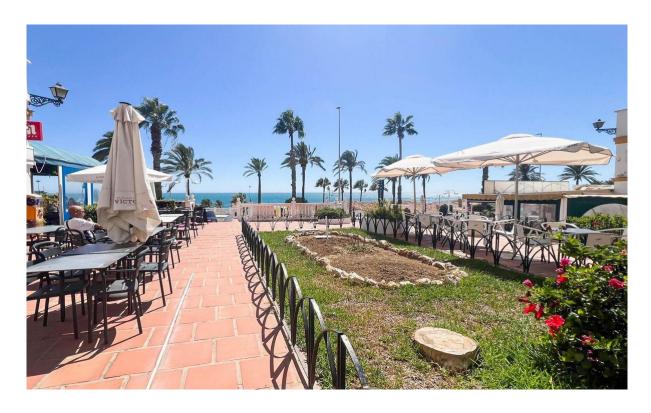

## Benalmadena Costa

Rooms: 0 Bathrooms: 2 M²: 95 Price: 325,000 €

Status: Sale Property Type: Commercial Reference: R4847599 Publish date: 12.06.25

premise

Overview:Excellent opportunity for investors. Sale of a large commercial premises with sea views, located next to the mai beach road of Benalmadena Costa. The property is 87 m² plus a private terrace of 15 m² (therefore there is €0 terrace tax!) It is located on the ground floor within a residential complex. Recent complete renovation of the interior of the premises, it has a large area for customers, large work area/bar, kitchen with smoke outlet and two bathrooms (one adapted for disabled people). Air conditioned throughout.