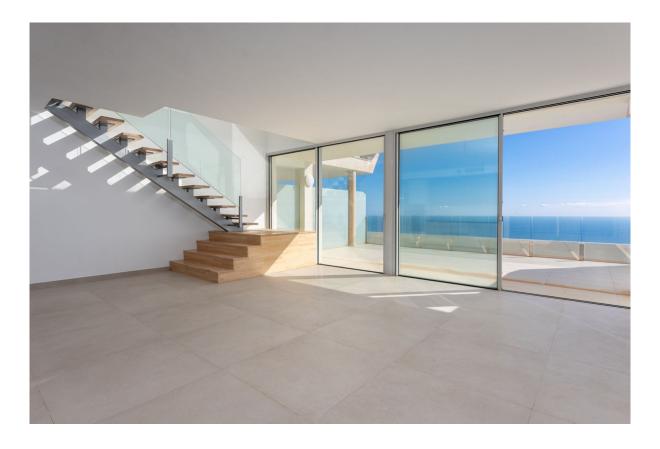

## Benalmadena Pueblo

Rooms: 3 Bathrooms: 2 M²: 158 Price: 1,079,000 €
Status: Sale Property Type: Penthouse Reference: R4851691 Publish date: 12.06.25

Overview:Brand new south facing penthouse duplex, located in an exclusive urbanization. The property consists of hall, 2 bedrooms with built-in wardrobes and electric blinds, guest bathroom, open plan kitchen fully furnished and equipped with electricial appliances from Siemens. Spacious living-dining room that leads out to a terrace of 34m2 with panoramic sea views, the Fuengirola Bay and of the Buddist Temple. On the top floor is located the main bedroom with walk-in closet and ensuite bathroom. The bedroom leads out to a terrace of 16m2 with panoramic sea views. Air conditioning hot and cold with Airzone, video intercom, domotic system, pre-installation alarm system. Includes two parking spaces and one storage room.