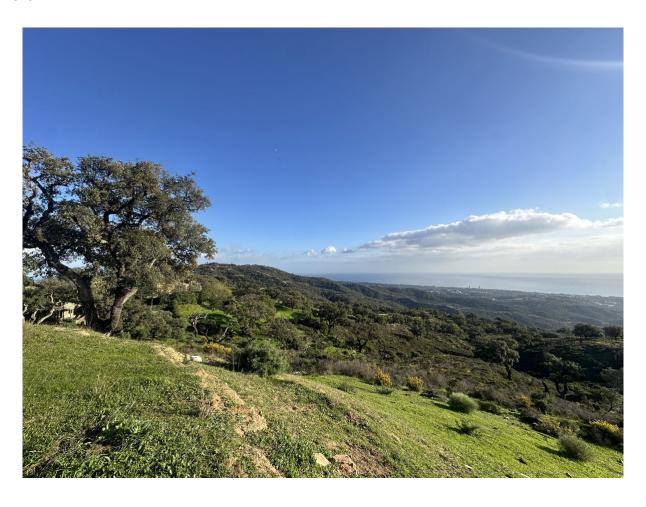

## Land

La Mairena

Rooms: 0 Status: Sale Bathrooms: 0 Property Type: Land M<sup>2</sup>: 0

Price: 1,200,000 € Reference: R4856002 Publish date: 12.06.25

Overview:If you are looking for a large piece of land with entirely stunning sea views, then come and visit this plot on top of the hill above Elviria. Dreams are made of this. THIS IS A PLOT THAT IS RUSTIC with a designation ENCINAR (OAK FOREST) and located on a cattle track...PECUNARIO On the country road leading along the crest of the hills above Elviria, these plots are very unique as they offer south-facing orientation and views to the coast of Marbella East. The most beautiful plot located on the southern facing slope of la Mairena. This land is forestal and rustic and is only buildable according to the LEY DE LA LISTA This means that it can support a private independent family home of 1% of the size of the land only as a "vinculada" where the house includes buildings destined for the keeping of animals and other activities that promote the well-being of the rural land.