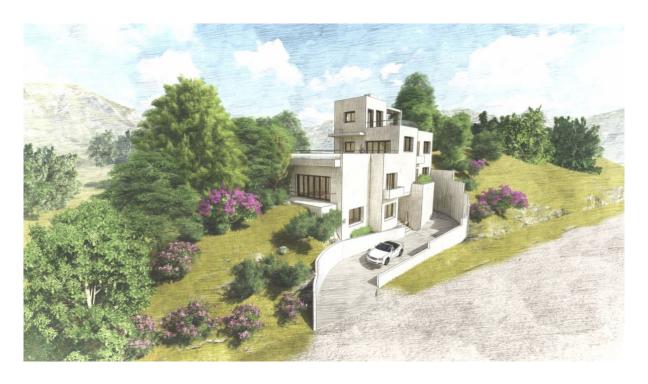

## Benahavís

Rooms: 0 Status: Sale Bathrooms: 0
Property Type: Land

M<sup>2</sup>: 314 Reference: R4856236 Price: 795,000 €
Publish date: 12.06.25

Overview:The plot is situated in a gated enclave of luxury residences situated off the Ronda Road a short distance from San Pedro Alcantara and all the facilities of the Marbella area. An exciting villa project has been penned by renowned local Architect Cesar de Leyva which has achieved the goal of making the best of the views whilst providing a comfortable home in the modern idiom with open concept living and up to 4 or 5 bedrooms, all with en suite bathrooms. The goal was to deliver a villa that would be perfect as a second home and therefore there are views and lots of terrace spaces to enjoy rather than extensive gardens to maintain. One of the main features has to be the elevated infinity swimming pool which celebrates the views and will certainly be a talking point for family and friends. The design includes an elevator which will make all areas of the house including the solarium accessible for people of all abilities. The project maximises what can be built on the plot although obviously the buyer will be able to decide whether they need the maximum or something more modest. This is an opportunity to construct an amazing home in a brilliant location. For more details and floor plans please just send us a message. Plot 513 m2 Build of Project 314 m2