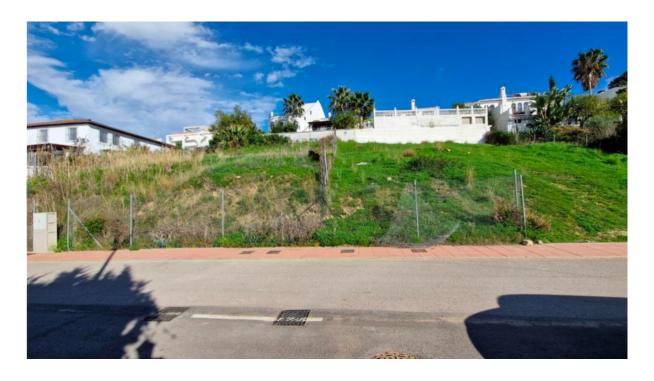

## Valle Romano

Rooms: 0 Bathrooms: 0 M²: 0 Price: 250,000 €

Status: Sale Property Type: Land Reference: R4859989 Publish date: 12.06.25

Overview:Spanning 502 square metres, this plot is located in Valle Romano Golf area and ideally situated to take advantage of the south to west orientation, offering ample sunlight throughout the day. The plot provides a generous building allowance of 118 square metres, plus the potential for a basement, offering ample space for a comfortable and well-designed residence. The orientation and size of the plot allow for creative architectural possibilities, ensuring that any future dwelling can maximise both natural light and the stunning views of the surrounding landscape. In addition to its excellent location and building potential, the plot benefits from being in a rapidly developing area, which promises future growth and increased value. The plot is nestled in the burgeoning and sought-after area of Valle Romano, just 10 minutes west of Estepona town centre, known for its charming streets, local shops, and dining options. This prime location ensures proximity to beaches and also to two prestigious golf courses, Valle Romano and Azata Golf Courses, making it an attractive option for golf enthusiasts. Easy accessibility to local amenities means that also daily conveniences are within easy reach, enhancing the appeal of this plot for potential homeowners or investors.