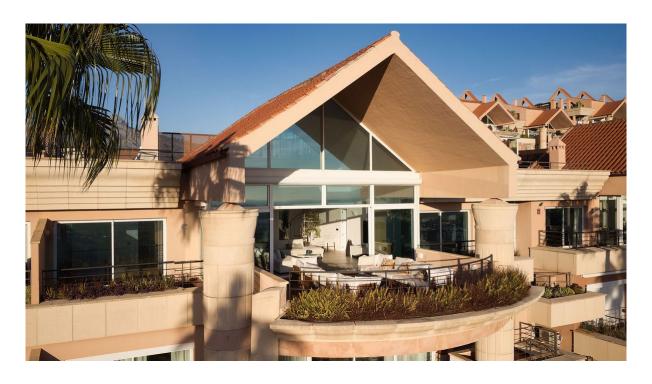

## Penthouse

Nueva Andalucía

Rooms: 3 Bathrooms: 2 M²: 173 Price: 1,850,000 €
Status: Sale Property Type: Penthouse Reference: R4860676 Publish date: 12.06.25

Overview:Experience Unmatched Luxury in Magna Marbella's Most Private Block in this two-story penthouse located in the prestigious Magna Marbella community. Featuring 3 spacious bedrooms and 2 modern bathrooms, this elegant home offers unparalleled 360-degree panoramic views of the Mediterranean Sea, La Concha Mountain, and Nueva Andalucía's renowned golf courses. Bathed in sunlight all day due to its desirable west-facing orientation, it's the perfect blend of comfort and style. Step outside to your private pool, providing an idyllic retreat for relaxation or hosting guests. The property also comes with 24-hour security, 2 underground private parking spaces, and additional storage for your convenience. Just a 5-minute drive from Puerto Banús and 10 minutes from San Pedro de Alcántara, this prime location ensures you're never far from the action.