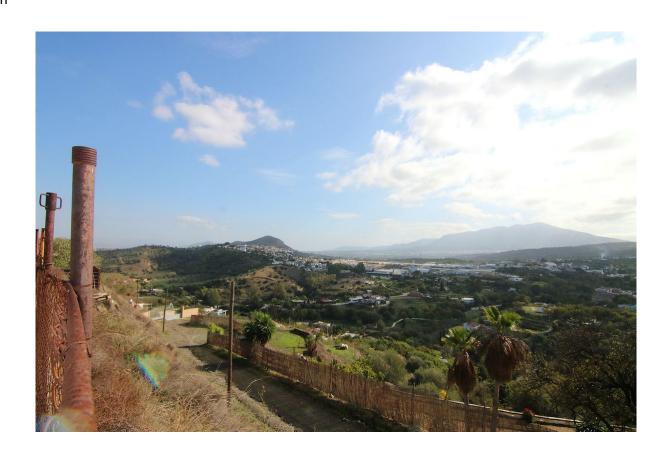

Reference: R4876606

Price: 244,900 €

Publish date: 12.06.25

Overview:Land with Industrial Warehouse with AFO INCREDIBLE VIEWS - GUARANTEED INCOME - MINUTES FROM THE CENTER - PERFECT FOR INDUSTRIAL USE OR RESIDENTIAL CONVERSION A profitable investment! This land with an industrial warehouse offers panoramic views of Coin and the surrounding mountains of Alhaurín el Grande and Alhaurín de la Torre, along with many valuable benefits. Thanks to an electric tower lease on the property, you'll receive €700 monthly, providing a stable and recurring source of income from day one. The warehouse can be used as an industrial space or converted into a charming home with unbeatable views, as the property holds AFO status (Assimilated Out of Ordination, a legal status for properties not initially built with full permits on non-urban land) If you prefer to maintain industrial use, the current owner can transfer the existing materials and equipment. If not needed, they will be removed with no issue. With high growth potential, this property is ideal for entrepreneurs and those seeking a unique living space. Contact us today for more information or to arrange a visit!