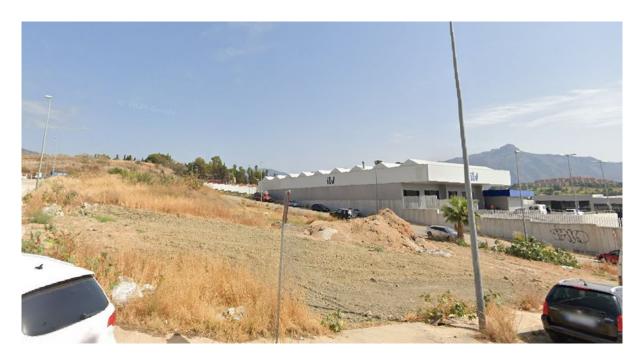

## San Pedro de Alcántara

Rooms: 0 Status: Sale Bathrooms: 0 Property Type: Land M<sup>2</sup>: 0 Reference: R4877017 Price: 895,000 € Publish date: 12.06.25

Overview:The town of San Pedro de Alcántara, which belongs to the municipality of Marbella, has more than 36,000 inhabitants. It is located in a strategic location between Marbella, Benahavís and Estepona. The San Pedro de Alcántara Industrial Park is located between the Mediterranean Highway (A-7) and the Mediterranean Highway (AP-7), with respective exits less than two kilometers away. It is a polygon with easy access and very close to the urban center. It is a rectangular plot located in Block Four of Sector URP-SP-4, "San Pedro Alcántara Industrial Estate". With a surface area of  $\Box$  732 square meters. Use: industrial, Typology: Ind-2. Buildability: 1,445 m2/m2