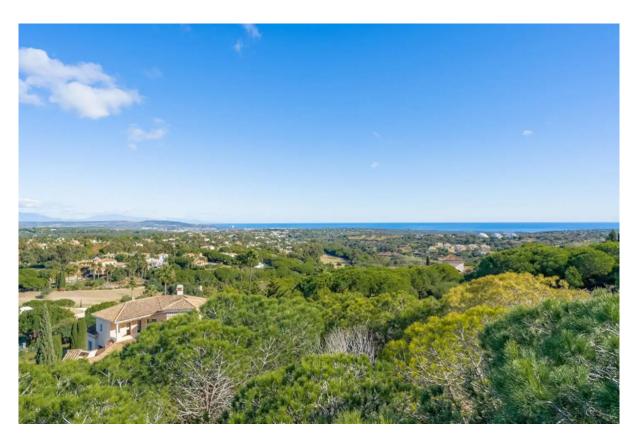

## Sotogrande Alto

Rooms: 0 Status: Sale Bathrooms: 0 Property Type: Land M<sup>2</sup>: 0 Reference: R4887154 Price: 695,000 € Publish date: 12.06.25

Overview:Exclusive residential plot located in an elevated area of  $\Box$  the prestigious G area of  $\Box$  Sotogrande Alto, with a moderate slope and beautiful panoramic views of the sea, the mountains and the Almenara golf club. The plot is located near the SO/Sotogrande Hotel and Golf and the Almenara Golf course and a short drive from the Sotogrande International School. The lower part of the plot has been reinforced with a 3-meter-high stone breakwater wall with its corresponding earth filling. Includes all services: water, electricity, telephone and sewage. Excellent opportunity!