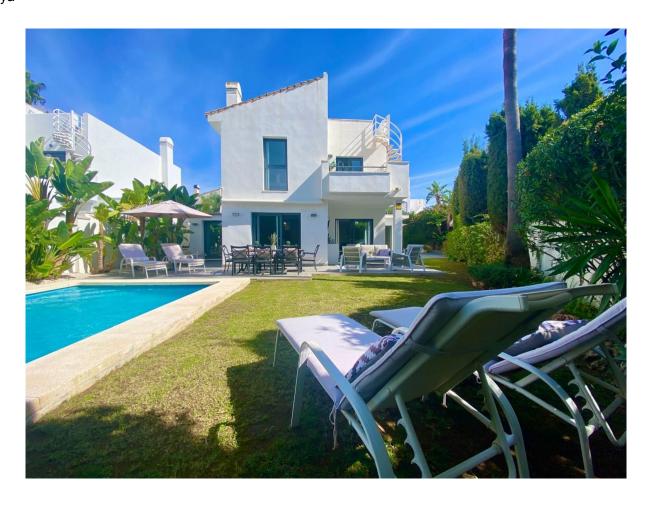

## Atalaya

Rooms: 4 Bathrooms: 3 M²: 176 Price: 1,080,000 €
Status: Sale Property Type: Villa Reference: R4889236 Publish date: 12.06.25

Overview:Discover this exceptional villa. With its sleek, contemporary style and high- quality finishes, this home offers a perfect blend of comfort and sophistication. The villa features a spacious, light-filled layout, ideal for family living and hosting guests. Step outside to your private pool and lush garden, creating a serene outdoor retreat where you can relax or entertain in style. Located in the exclusive Atalaya Isdabe neighborhood, this villa is just a short walk to the beach, making it perfect for those who love coastal living. Plus, you're only a 5-minute drive from the vibrant Puerto Banús, with its world-class dining, shopping, and nightlife. This is an incredible opportunity to own a luxurious home in one of the most desirable areas on the Costa del Sol. Furniture are include except the outside one.