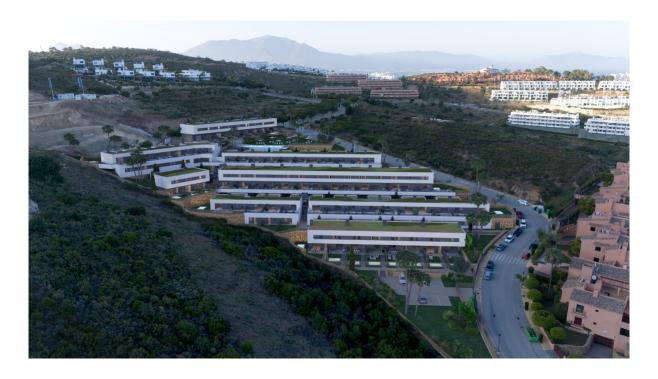

## Manilva

Rooms: 3 Bathrooms: 2 M²: 124 Price: 397,000 €

Status: Sale Property Type: Villa Reference: R4892596 Publish date: 12.06.25

Overview:New Development: Prices from 397,000 € to 586,000 €. [Beds: 3 - 3] [Baths: 2 - 3] [Built size: 124.00 m2 - 135.00 m2] In this development you will find spacious homes with terraces, which rise on the hill to make you feel the world at your feet. You will be able to enjoy wonderful sea views, a warm climate and gastronomy that will make you fall in love. All homes in this development have a parking space included in the price and magnificent common areas with infinity pool, clubhouse with spa and gym equipped for the exclusive enjoyment of its residents. Very close to the well-known urbanization of Sotogrande, surrounded by golf courses and marinas where you can enjoy all kinds of leisure activities. With the benefits of having the airport of Gibraltar just 15 minutes away by car, and the proximity to urban centers such as Estepona, Puerto Banus and Marbella. Our homes are designed for families who wish to live, enjoy a second home or invest in exclusive homes in a strategic and natural enclave where you can make the most of the climate offered by the Costa del Sol with open skies and a pleasant temperature for sunbathing, reading or dining outdoors on your terrace whenever you want.