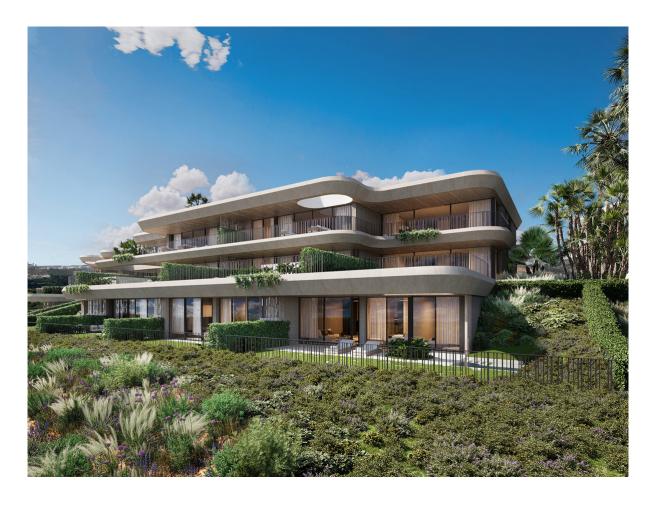

## Casares

Rooms: 2 Bathrooms: 2 M²: 126 Price: 858,000 €

Status: Sale Property Type: Floors Reference: R4894117 Publish date: 12.06.25

Overview:New Development: Prices from 858,000 € to 1,130,000 €. [Beds: 2 - 3] [Baths: 2 - 2] [Built size: 126.00 m2 - 175.00 m2] Located in a unique setting with expansive sea and mountain views, the development comprises 36 residences in Phase I. This initial phase is part of a master plan to develop 144 residences across three phases. The estate is distinguished by its harmonious integration with the natural landscape, with buildings, gardens, and communal areas arranged at varying levels. Winding pedestrian pathways and staircases adapt to the slope, providing an accessible and seamless way to explore the complex. Mediterranean and tropical vegetation, featuring lush shrub plantings, surrounds each area, creating an immersive atmosphere in the key spaces of this development: pools, exercise areas, and outdoor leisure spaces. The complex includes a communal entrance with a security booth, an automated garage door, and two independent pedestrian access points.