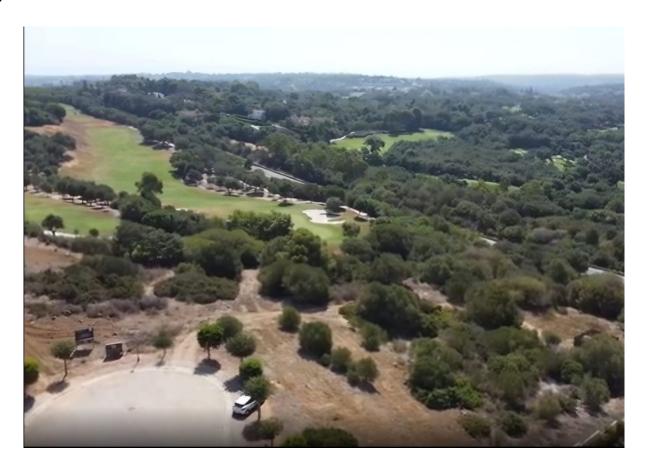

## Sotogrande

Rooms: 0 Status: Sale Bathrooms: 0 Property Type: Land M²: 0

Reference: R5005522

Price: 785,000 €

Publish date: 12.06.25

Overview:Plot for sale in Sotogrande This plot measures 2,690 m². 672.5 m² can be built on. This plot borders a green area and the golf course. The good thing is that no neighbors can disturb it. There's a new house on the western edge. Calle Lavanda is very close to the school (walking distance) and is a beautiful street in the area surrounding the plot, as it's at the end of the cul-de-sac. It has beautiful, wide views and a perfect south-facing orientation.