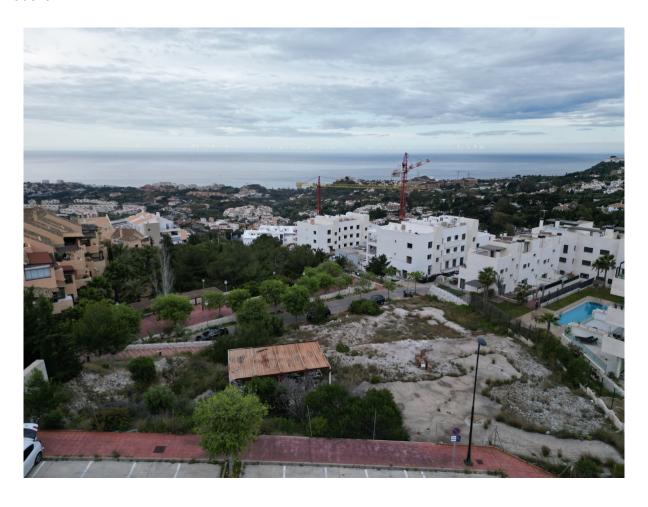

## Benalmadena

Rooms: 0 Bathrooms: 0 M²: 0 Price: 895,000 €

Status: Sale Property Type: Land Reference: R5034475 Publish date: 12.06.25

Overview:Presenting a rare opportunity to invest in a prime piece of land in the heart of Benalmádena, offering 1,997m² of southeast-facing terrain with uninterrupted views of the Mediterranean Sea. Perfectly positioned for commercial development, this plot is ideal for a range of business ventures, with permissions allowing for up to two levels of construction. Whether you're envisioning a boutique complex, office space, or an upscale commercial center, this site offers the ideal canvas. Enjoy unparalleled connectivity, with easy access to the motorway and just minutes from an array of local amenities including shops, restaurants, golf courses, and top-rated schools. Its elevated position not only delivers sweeping sea vistas but also ensures excellent visibility and accessibility—key for any successful commercial venture. This is more than just a land purchase—it's a strategic investment in one of the Costa del Sol's most sought-after locations.