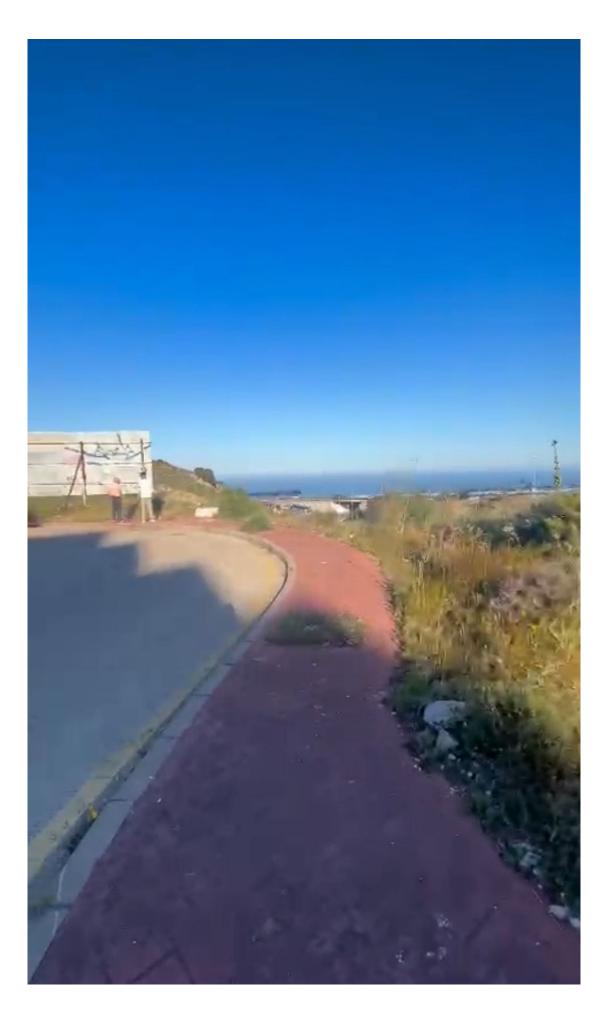

## Land

Benalmadena

Rooms: 0 Status: Sale Bathrooms: 0 Property Type: Land M<sup>2</sup>: 0 Reference: R5039983 Price: 250,000 € Publish date: 12.06.25 Overview:Discover this excellent plot on Calle Malva, located in the upper part of Benalmádena, in Santángelo Norte. South-facing. Enjoy panoramic views of the Mediterranean Sea and the entire Costa del Sol. ???? Strategic location: Just minutes from the Arroyo de la Miel exit and the AP-7 motorway, with quick connections to Málaga city, the highway, and all essential services in the area. ???? Plot details: • Area: 619 m<sup>2</sup> • Bank appraisal: €300,000 • Asking price: €250,000 (well below appraisal) ???? Ideal for building your dream home or as a secure investment in one of the most promising areas of the Costa del Sol.