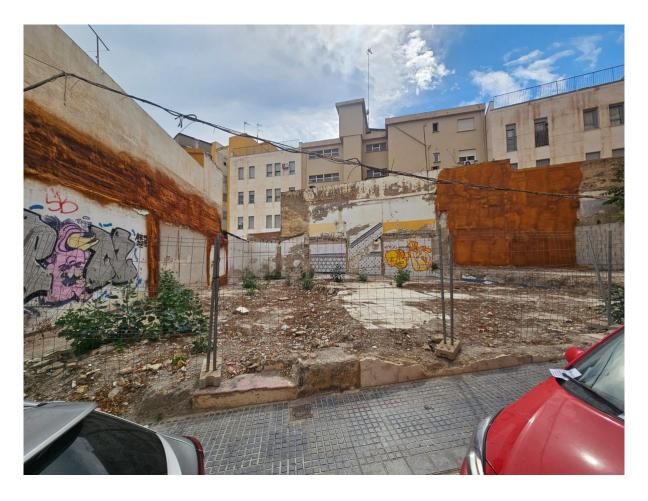

## Málaga Centro

Rooms: 0 Bathrooms: 0 M²: 0 Price: 1,250,000 €
Status: Sale Property Type: Land Reference: R5041249 Publish date: 12.06.25

Overview:Unique Opportunity! Urban Plot for Sale in the Heart of Málaga We present for sale this excellent 338 m² urban plot, located in a strategic and rapidly expanding area of Málaga. An ideal opportunity for both investors and developers looking to carry out a tailor-made residential project in one of the most dynamic cities in southern Europe. MAIN features: Plot size: 338 m² Estimated buildable area: approx. 1,200 m² Permitted construction: up to 4 floors, residential use Previous project submitted (for 17 dwellings and 29 parking spaces with storage rooms) Municipal fees already paid (approximately €11,000) Offered without an active project, unless the buyer wishes to resume and benefit from the work already done LOCATION and surroundings: Located in a consolidated urban environment, with quick access to main roads, public transport, shops, schools and all essential services. Just a few minutes from the beaches and Málaga city centre. Ideal for: Developers and investors looking for a flexible project, without encumbrances, and with the option to resume an already advanced development. The decision to continue with the submitted project, including payment of fees, will be left to the buyer. SALE price: €1,250,000