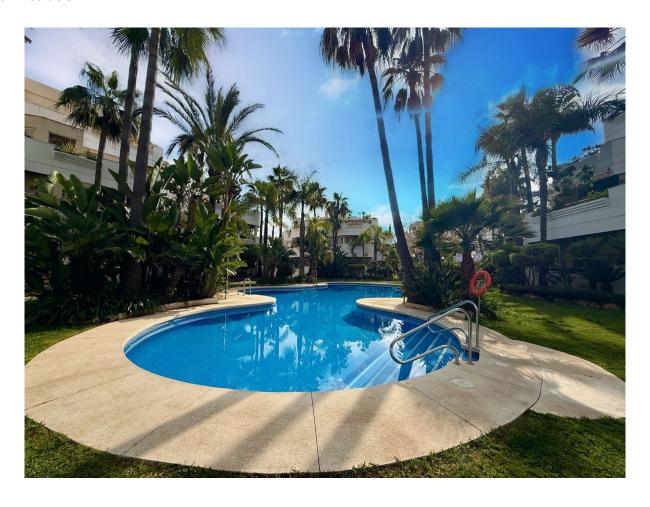

## Penthouse

Nueva Andalucía

Rooms: 3 Bathrooms: 3 M²: 161 Price: 795,000 €

Status: Sale Property Type: Penthouse Reference: R5041996 Publish date: 12.06.25

Overview: Spacious Duplex Penthouse with Family Home Potential in Prime Location of the Aloha Strip. This 3-bedroom duplex penthouse, located in the sought-after urbanisation of Fuente de Aloha in Nueva Andalucia, offers a fantastic opportunity for buyers seeking a spacious family home that can be tailored to their own style. While the property is in solid condition, it would benefit from cosmetic updating, giving new owners the chance to modernize interiors to their taste and add significant value. With its generous living spaces, open-plan layout, and large solarium boasting panoramic mountain views, this property has all the right foundations for a dream family home. The master bedroom features an ensuite bathroom, while the additional bedrooms provide flexible space for family members or guests. Perfectly positioned for families, the duplex penthouse is within close proximity to several prestigious international schools, making daily life convenient and stress-free. The surrounding area also offers an abundance of amenities, including shops, restaurants, and world-class golf courses, all within walking distance. Puerto Banus and Marbella are a short drive away. Additional benefits include secure parking, a storage

room, and access to community facilities such as an outdoor swimming pool, indoor heated pool, gym, beautifully maintained gardens, and 24-hour security. Whether as a family residence or an investment project, this penthouse's unbeatable location, spacious layout, and potential for personalisation make it a rare find in the Marbella property market.

Features:

Pool, Air conditioning, None, None, None, Lift, Parking, Golf, None, None, None