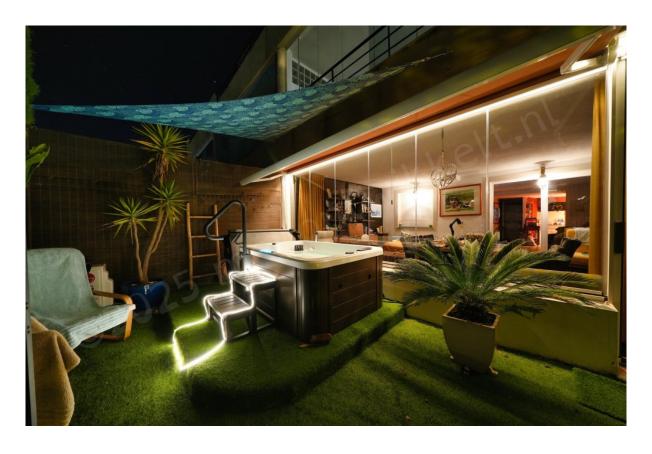

## Casares

Rooms: 2 Status: Sale Bathrooms: 2 Property Type: Floors M<sup>2</sup>: 89

Reference: R5045002

Price: 239,000 €

Publish date: 12.06.25

Overview:This 2 bedroom ground floor apartment with garden has been completely renovated and refitted in 2022 and 2023. All floors have been retiled, the kitchen has been enlarged and converted to an open kitchen. The kitchen is completely refitted with new equipment amongst which a superior full surface induction hob and oven from Gaggenau. The walk-in bathroom from the master bedroom also has been enlarged and completely refitted. The living room and master bedroom are fitted with new silent airconditioners for cooling and heating, that can be remotely controlled over internet. The covered terrace has been setup as a huge salon with quality carpet and can be closed with Lumon glass curtains. From the salon you enter the spacious garden facing ESE, that is equipped with a 3 person jacuzzi, an awning and remote controlled lighting. Further the garden has an elevated viewpoint that overlooks Casares Costa, the horizon from Estepona to Marbella, the Mediterranean, Marrocco and Gibraltar. The second bedroom is currently in use as a small office, but can be easily converted back into a bedroom, e.g. with a wide sliding door. All electrical wiring has been completely renewed, the switchboard has been renewed and extended with extra groups for electrical cooking, airconditioning, jacuzzi, etc. As safety measures metal window grills and an alarm system have been installed. At the same ground floor level an indoor parking is included as well