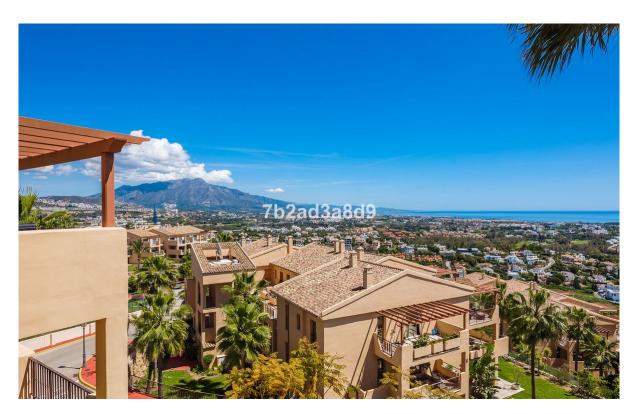

## Benahavís

Rooms: 3 Status: Sale Bathrooms: 2 Property Type: Penthouse

M<sup>2</sup>: 119 Reference: R5045764 Price: 795,000 € Publish date: 12.06.25

Overview:Spectacular one level penthouse with €42.000/year fixed rental income (approx 6% ROI), enjoying panoramic sea and mountain views in La Alquería, Benahavís. All in one level, property comprises: entrance hall; living/dining room with access to two terraces: one southeast-facing with views to La Concha mountain, Atalaya golf course, and the sea, and one south/southwest-facing with panoramic sea, Gibraltar, and North of Africa views; open plan fully equipped kitchen with top quality Siemens appliances; en-suite master bedroom with access to the terrace; and 2 bedrooms sharing a bathroom. Extra features include: 24h security and concierge service; CCTV cameras throughout; A/C hot and cold with Airzone controllers; underfloor heating throughout; gas BBQ. Located in a peaceful location just 15 minutes drive to Puerto Banús and the beach.