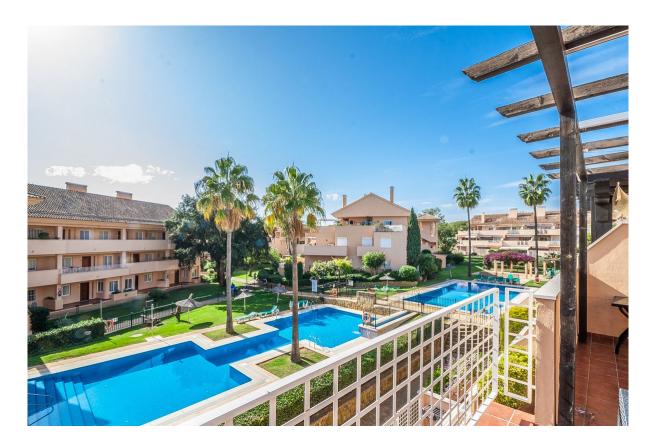

## Elviria

Rooms: 2Bathrooms: 2MStatus: SaleProperty Type: PenthouseR

M<sup>2</sup>: 105 Reference: R5046427 Price: 439,900 € Publish date: 12.06.25

Overview:South facing penthouse overlooking the communal garden and the swimming pool in the sought after community. Conveniently situated, walking distance to local shops, supermarkets, bars, restaurants and the beach and just around the corner from the 18-hole Santa Maria Golf Course. The property consists of two levels, with the lounge/dining area plus a spacious, south facing uncovered terrace, a fully fitted kitchen, a guest bedroom and a guest bathroom on the lower level and the mater bedroom with en-suite bathroom on the upper level. The community is fun gated and offers 4 outdoor swimming pools, underground parking and 24-hour security.