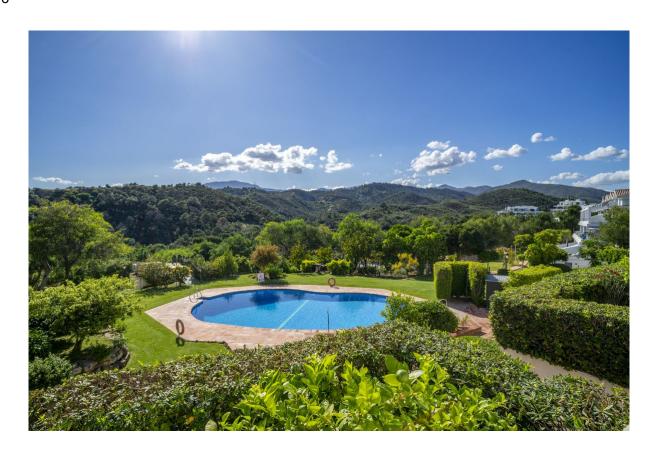

## **Floors**

Selwo

Rooms: 2 Status: Sale Bathrooms: 2 Property Type: Floors M²: 99

Reference: R5050534

Price: 330,000 €

Publish date: 12.06.25

Overview:"\*\*Beautiful apartment with stunning mountain views\*\* Tranquility awaits you in this exceptional property, located in the best position within an exclusive gated community. With panoramic views of the majestic mountains and lush hills, this property offers an unparalleled living experience. Enjoy stunning sunsets from the west-facing terrace, complete with a charming pergola, perfect for relaxing outdoors or entertaining guests. This apartment features two bedrooms and two bathrooms, with a spacious connecting terrace creating a perfect living space. Built in 2007, the property is in excellent condition, with built-in wardrobes, air conditioning, and heating to ensure year-round comfort. Additional benefits include two parking spaces and a storage room within the garage, providing ample space for your vehicles and belongings. The community is well-maintained and offers a serene setting with several mountain hiking trails right on your doorstep. Despite its peaceful location, the property is conveniently located just a 5-minute drive from the beach and a 10-minute drive from San Pedro and Estepona. Don't miss this unique opportunity to own a piece of paradise with all the modern amenities you desire! Contact us today to schedule a viewing and make this dream home yours!"