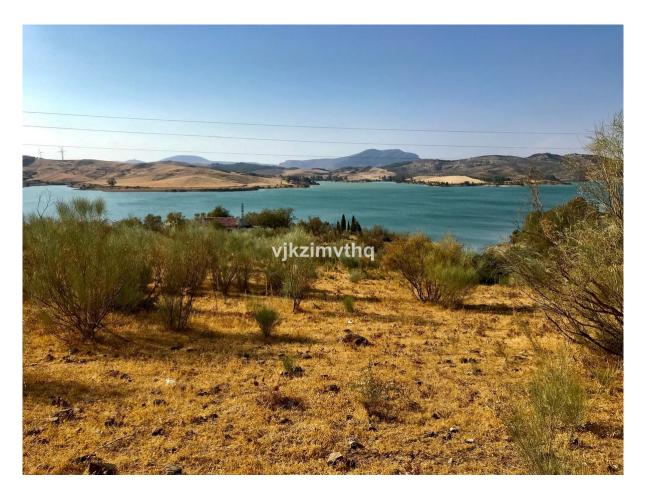

## Ardales

| Rooms: 0     |
|--------------|
| Status: Sale |

Bathrooms: 0 Property Type: Land M<sup>2</sup>: 104 Reference: R5051047 Price: 700,000 € Publish date: 12.06.25

Overview:Prime Commercial Land for Sale – Near Caminito del Rey, El Chorro, Ardales (Guadalhorce Lake District) An exceptional opportunity to invest in 38,000 m<sup>2</sup> of commercial land in one of Andalusia's top tourist destinations, just minutes from the famous Caminito del Rey and the stunning Guadalhorce Lakes. Plot Features: - 100 meters of lake frontage - Direct road access - On-site water and electricity - Only 45 minutes from Málaga Airport via fast dual carriageway Permitted Development: - Camping/Glamping site on up to 50% of the land - Hotel construction on 5% of the plot (up to 1,900 m<sup>2</sup>, max height 7m) - Existing finca can be renovated up to 105 m<sup>2</sup> The area still lacks adequate tourist accommodation and services, making this a unique opportunity for hospitality or eco-tourism investment.