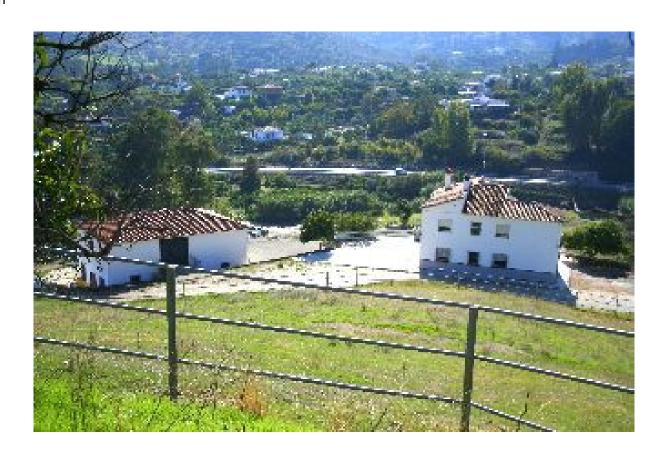

Référence: R2322323

Prix: 1 900 000 €

Publish date: 12.06.25

Vue d'ensemble:EQUESTRIAN Centre . Loads of POTENTIAL . Excellent communication links . Close to the popular town of Coin . Close to many TAPAS Bars . Walking distance to local bar-restaurant . EXPERIENCE THE CULTURE AND LIFESTYLE of the Guadalhorce Valley Exclusive equestrian property with excellent communication links. Located only a few minutes from the centre of Coin and 30 minutes from Malaga and Marbella. The plot of 70,000m² is fully fenced, the house has its own well and water deposit. Picadero 600m² warehouse Large house of 300m² Workshop 300m² Stabling for 10 horses The house does require renovating but it would make a perfect equestrian centre or rural hotel. 30 minutes drive to Marbella 35 minutes to Malaga Airport