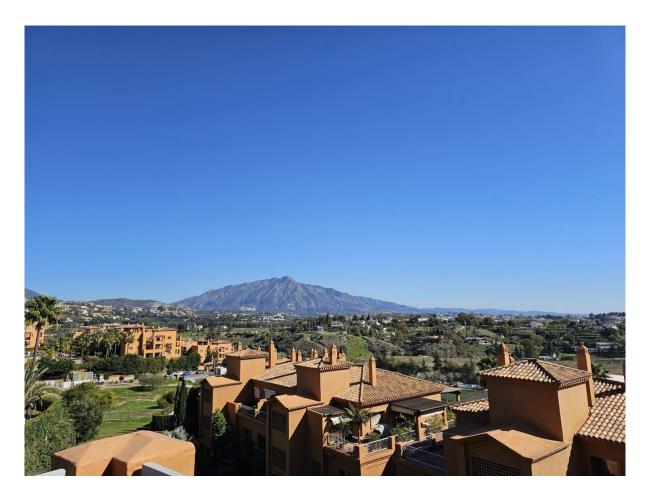

## Estepona

Chambres: 3 Salles de bains: 3 M²: 138 Prix: 650 000 €

Type de propriété:
Statut: Vente Référence: R3324235 Publish date: 06.02.24

Reference: R3324235 Publish date: 06.02.24

Vue d'ensemble:Penthouse, Estepona, Costa del Sol. 3 Bedrooms, 3 Bathrooms, Built 138 m², Terrace 136 m². Setting : Close To Golf, Close To Shops, Close To Town, Close To Schools, Urbanisation. Orientation : South, South West. Condition : Excellent, Recently Renovated. Pool : Communal, Indoor, Heated. Climate Control : Air Conditioning, Hot A/C, Cold A/C, U/F Heating. Views : Sea, Mountain, Panoramic, Garden, Pool, Courtyard. Features : Covered Terrace, Lift, Fitted Wardrobes, Private Terrace, Gym, Sauna, Games Room, Storage Room, Utility Room, Ensuite Bathroom, Marble Flooring, Jacuzzi, Double Glazing, 24 Hour Reception. Furniture : Fully Furnished. Kitchen : Fully Fitted. Garden : Communal. Security : Gated Complex, Entry Phone, 24 Hour Security. Parking : Underground, More Than One. Utilities : Electricity. Category : Bargain, Golf, Investment, Reduced.