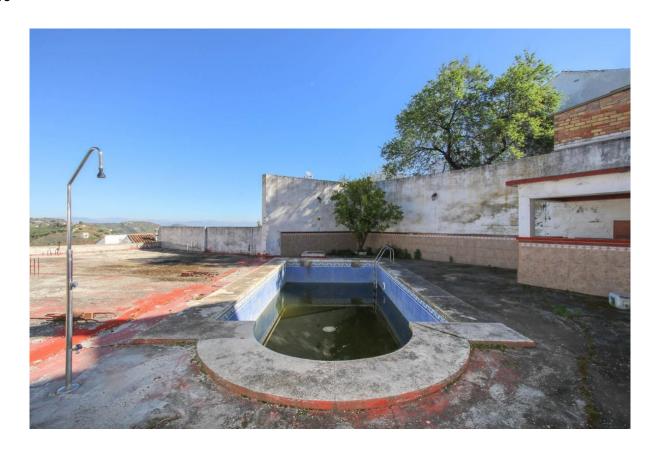

Référence: R3360586

Prix: 295 000 €

Publish date: 12.06.25

Vue d'ensemble:Incredibly LARGE WHAREHOUSE . Located in the popular village of Guaro . Loads of potential . Close to many TAPAS Bars . Possible Rural Tourism Opportunity This huge 472sqm warehouse could be whatever the imagination desires, from a hotel, a series of apartments, a large townhouse etc. the possibilities are endless. Upstairs is a large terrace of the same size with a private swimming pool and bar area. There is the possibility to build an extra two floors if wanted. Come and see this blank canvas in the centre of Guaro and create the property of your dreams. Guaro is a modest white village, located on the edge of the Sierra de las Nieves natural park. Thanks to its elevated position, at over 350 metres above sea level, the village offers privileged views across the surrounding countryside. The area is known for producing almonds and olives, which is an important part of the local economy. Guaro has it's own olive mill, where locals have their harvests pressed. It is the ideal spot for outdoor lovers, which also offers a few famous cultural activities like the Luna Mora festival in September. Like many white villages in Andalucia, the village dates back to the Arabic occupation of Spain. Guaro is located 55 minutes (50 km) from the city of Málaga and the airport and the beaches of the Costa del Sol (Marbella) are only a