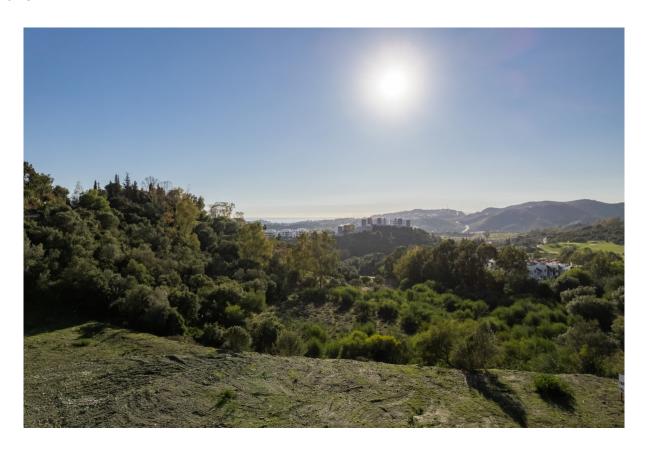

## Benahavís

Chambres: 0 Statut: Vente Salles de bains: 0 Type de propriété: Terrain M<sup>2</sup>: 856

Référence: R3473524

Prix: 995 000 €

Publish date: 12.06.25

Vue d'ensemble:Puerto del Almendro - Benahavis Flat plot situated in an ideal position for people who want the best of two worlds: peace, tranquility and panoramic views over the surrounding landscape with some sea view as well yet a very short distance away from amenties, San Pedro & Puerto Banus. The urbanization has barriers and camera at the entrance as well as a tennis court available to residents. The commercial centre of Monte Halcones is just around the corner and offers basic amenities such as supermarket, pharmacy, restaurants etc. Suitable for 2 floor + basement, villa project Alloted build percentage is 20% and minimum plot size is 3000m2 here We also have the adjacent plot for sale: R3984019