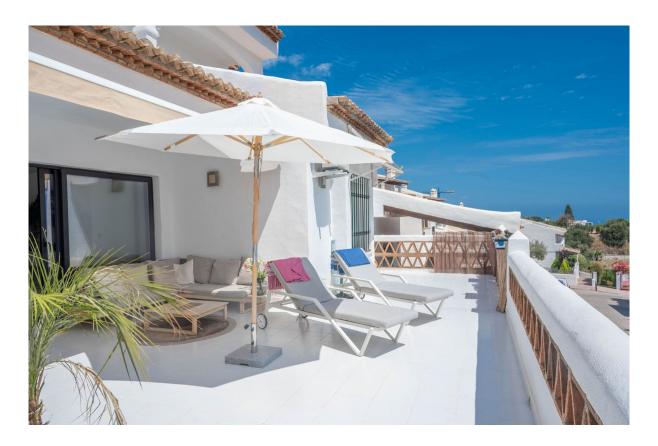

## Benalmadena Costa

Chambres: 2 Statut: Vente Salles de bains: 2 Type de propriété: Sols M<sup>2</sup>: 114 Référence: R3735406 Prix: 435 000 €

Publish date: 13.01.24

Vue d'ensemble: This stunning Scandinavian styled apartment with a private entrance is located in a quiet, family friendly neighbourhood in Torremuelle / Casablanca, just a 10 minute walk from Benalmadena Pueblo and Torremuelle train station. The apartment has been elevated from the street level. This apartment offers two spacious bedrooms, two bathrooms and a fully equipped open plan kitchen. It boasts spectacular views across the Mediterannean with a large 42m2 terrace and is the perfect place to enjoy the wonderful all year round spanish sunshine with your friends and family. There is also a huge community pool where you can relax and cool off during the summer months. Imagine yourself living in this stunning apartment.