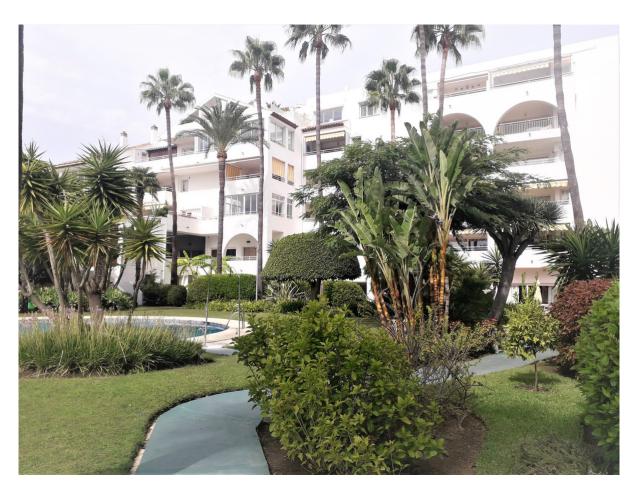

## Sols

Atalaya

Chambres: 2 Statut: Vente Salles de bains: 2 Type de propriété: Sols M<sup>2</sup>: 102 Référence: R3738706

Prix: 279 000 € Publish date: 12.06.25

Vue d'ensemble:Bright apartment located in a fantastic luxury urbanization. This apartment has stunning panorami views of the sea, gardens and pool.HOT and COLD water included. It is built with the best qualities, double glazing, marble floors, hot / cold air conditioning. In addition to being very well distributed and have a garage space and hot and cold water included in the price! This exclusive urbanization is located walking distance to shops and amenities as well as the beach. 5 minutes by car from Puerto Banús and the beach and within walking distance ofsupermarkets, restaurants, shops, schools and all the amenities It is a gated community with large private gardens, 24 security hours as well as 24-hour reception.