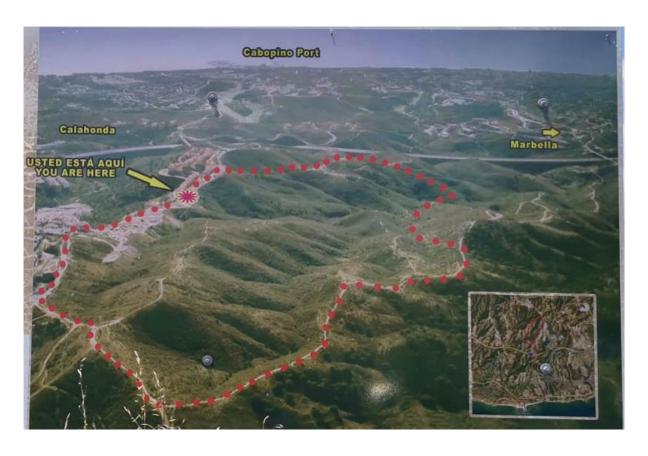

## Marbella

Chambres: 0 Statut: Vente Salles de bains: 0
Type de propriété: Terrain

M<sup>2</sup>: 0

Référence: R3865882

Prix: 7 140 000 €

Publish date: 12.06.25

Vue d'ensemble:GREAT OPPORTUNITY OF RUSTIC LAND IN MARBELLA! Plot that borders Calahonda but belongs to Marbella. Rustic property located on land classified as common undeveloped. The common undeveloped land is constituted by the lands that the General Plan qualifies as such due to the double condition of not being necessary for the development and urbanization process in the term. All of which leads to dictate measures for the preservation of its rustic nature through the imposition of restrictions for its construction and use. This type of soil may not be built other than those intended for agricultural holdings that are related to the nature and destination of the bond and comply, where appropriate, with the plans or regulations of the Ministry of Agriculture, as well as related constructions and facilities, to the execution, entertainment and service of public works. However, they may be authorized following the procedure of article 43.3 of the Land Law, facilities or buildings of public utility or social interest provided that the public utility or social interest that presides over their function is proven and it is demonstrated that they must necessarily be located in rural areas, as well as isolated buildings for family housing in places where there is no possibility of forming a training nucleus. The constructions that are authorized must respond to the concept of isolated building Key use: Agricultural use Permitted uses: