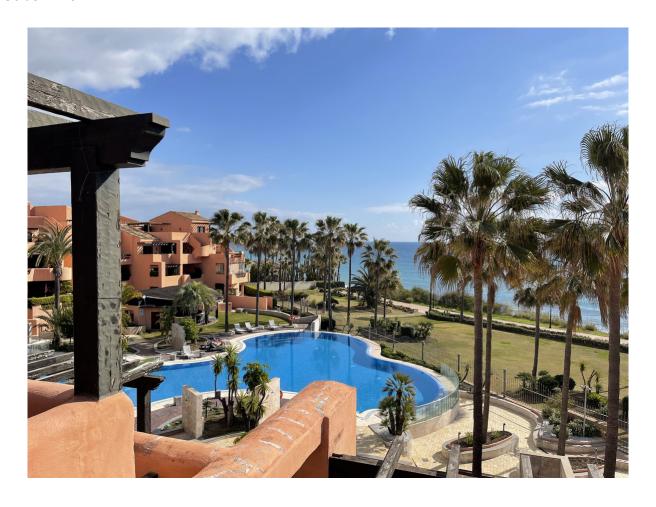

## Penthouse

New Golden Mile

Chambres: 4 Salles de bains: 2 M²: 141 Prix: 1 310 000 €

Type de propriété:

Statut: Vente Référence: R3887566 Publish date: 13.01.24

Vue d'ensemble:The best frontline beach penthouse in Mar Azul Urbanisation. The urbanisation has a gym, sauna, jacuzzi, barbecue, indoor heated pool and a children's pool. The penthouse has stunning, panoramic views of the Mediterranean Sea and allows the calming sound of sea waves to fill your apartment. Being located on the New Golden Mile, means that you will live within walking distance of all necessary amenities, like shops, bras, restaurants, beach clubs, golf and more! Additionally there is an option to buy a 2 bedroom/2 bathroom apartment (170m2) and merge it with the penthouse for extra € 650.000