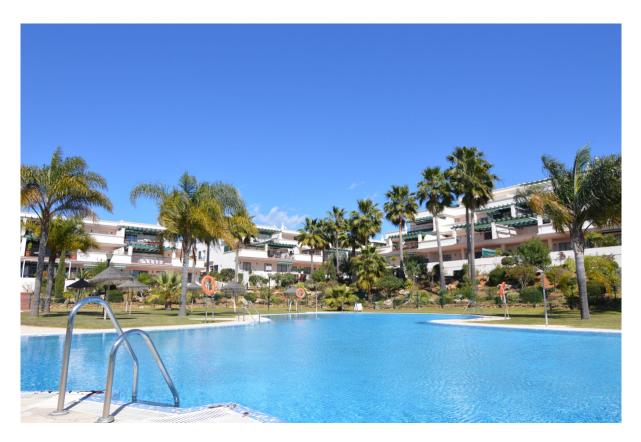

## Nueva Andalucía

Chambres: 2 Statut: Vente Salles de bains: 2 Type de propriété: Sols M<sup>2</sup>: 100 Référence: R3919918 Prix: 360 000 € Publish date: 13.01.24

Vue d'ensemble:Near Puerto Banus, (price isn't negotiable) Nice corner apartment in the popular community of Lorcrimar IV. This corner apartment is orientated to the East and enjoys very nice views to the communal area, lovely mature gardens and swimming pool. Lorcrimar is well known for its large open terraces, this apartment has an L shape terrace to enjoy not only the morning sun but the afternoon sun as well. The location of Lorcrimar is unbeatable, easy walking distance to the beach, to Puerto Banus and to San Pedro. leaving all the amenities at your doorstep. This apartment has a private parking space and there is a lift. Inside the apartment is spacious and bright, 2 bedrooms and 2 bathrooms.