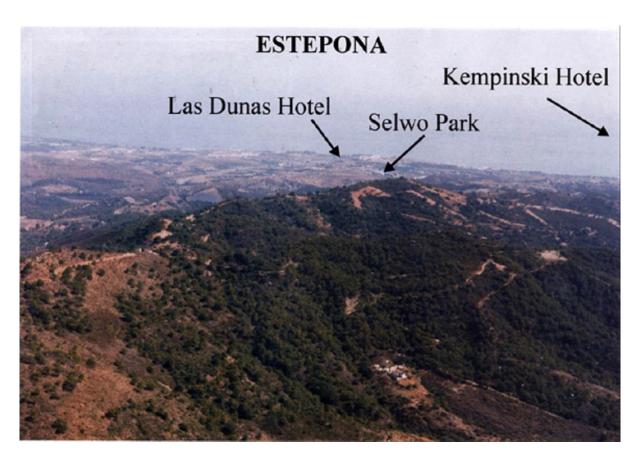

## Estepona

Chambres: 0 Statut: Vente Salles de bains: 0 Type de propriété: Terrain

M<sup>2</sup>: 0

Référence: R3969550

Prix: 8 000 000 €

Publish date: 13.01.24

Vue d'ensemble:Magnificent estate of 1/2 million square meters located in the valleys behind Las Dunas and the Kempinski Hotel in Estepona. Situated approximately 6 kilometers from the main coastal road, and a large part of the land borders Rio Velerin. Great mountains and sea views as far as Gibraltar and Africa can be seen from most part of the estate. The estate has an existing rustic farm house with 4 bedrooms, 2 bathrooms, kitchen/breakfast room, living room as well as several out buildings. The land has in the past been used for a Vineyard, Mango Plantation, Hunting Estate and Olive grove. Planning: The area is currently 'green belt' and therefore the minimum plot size is 30.000 sq.m. Each plot could accommodate a farm house of appr. 1.000 sq.m. with its own plantation. Possible other uses could comprise: hotel, environmental group activity construction, camping, medical, school, equestrian or sports facilities. Roads: The driveway to the house is appr. 1 kilometer long and there are appr 6 km of dust roads within the estate. Water and Electricity: The property has mains electricity and permission to take 25.000 cubic meters per annum of water from the river (an average house consumes about 350 cubic meters per annum. the property also has a shared well. There are two large storage tanks on the property. The property has its own transformer.