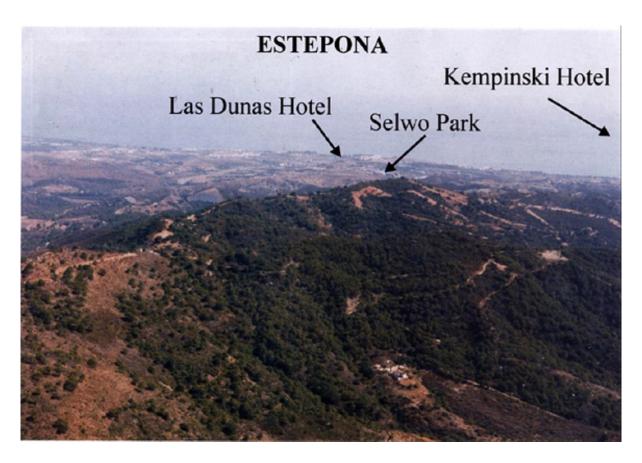

## Estepona

Chambres: 0 Statut: Vente Salles de bains: 0
Type de propriété: Terrain

M<sup>2</sup>: 0

Référence: R3969556

Prix: 2 000 000 €

Publish date: 13.01.24

Vue d'ensemble:Magnificent estate of 95.000 square meters located in the valleys behind Las Dunas and the Kempinski Hotel in Estepona. Situated approximately 6 kilometers from the main coastal road, and a large part of the land borders Rio Velerin. Great mountains and sea views as far as Gibraltar and Africa can be seen from most part of the estate. The property is an entire mountain top with a road going round the perimeter. Electricity: The property is connected to the mains electricity supply. Water: Permission has been granted for a large water deposit to be constructed near this plot. Right of way to the river will be granted. The entire estate has access to 40,000 cubic metres from the river per annum. Wildlife: The property has eagles, wild boar, partridge, hawks, deer, mongoose, foxes, and pigeon. Views: Many parts of this plot have outstanding views from Gibraltar to Puerto Banus. Planning: The area is currently 'green belt' and therefore the minimum plot size is 30.000 sq.m. Each plot could accommodate a farm house of appr. 1.000 sq.m. with its own plantation. Possible other uses could comprise: hotel, environmental group activity construction, camping, medical, school, equestrian or sports facilities.