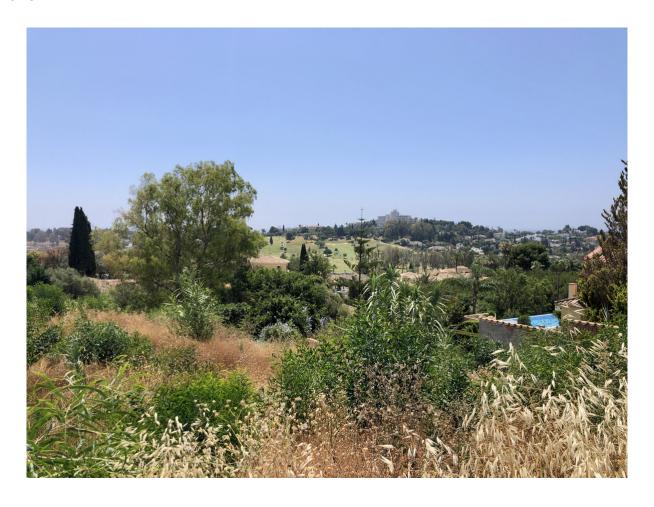

## Benahavís

Chambres: 0 Statut: Vente Salles de bains: 0
Type de propriété: Terrain

M²: 0

Référence: R4004677

Prix: 1 750 000 €

Publish date: 13.01.24

Vue d'ensemble: Excellent plot of 3012 m2 on an elevated street in the residential area of Paraiso Alto, Benahavis, with easy access to the Benahavis road and very close to Atalaya and Paraiso Golf. The plot is southeast facing and enjoys wonderful golf and sea views. This plot has the potential to buil an amazing luxury villa. The buildability is 0,80 m3/m2, an 25% occupation. It is possible to build 3 levels: ground floor, first floor and basement, up to 803 m2 interior plus open terraces and basement.