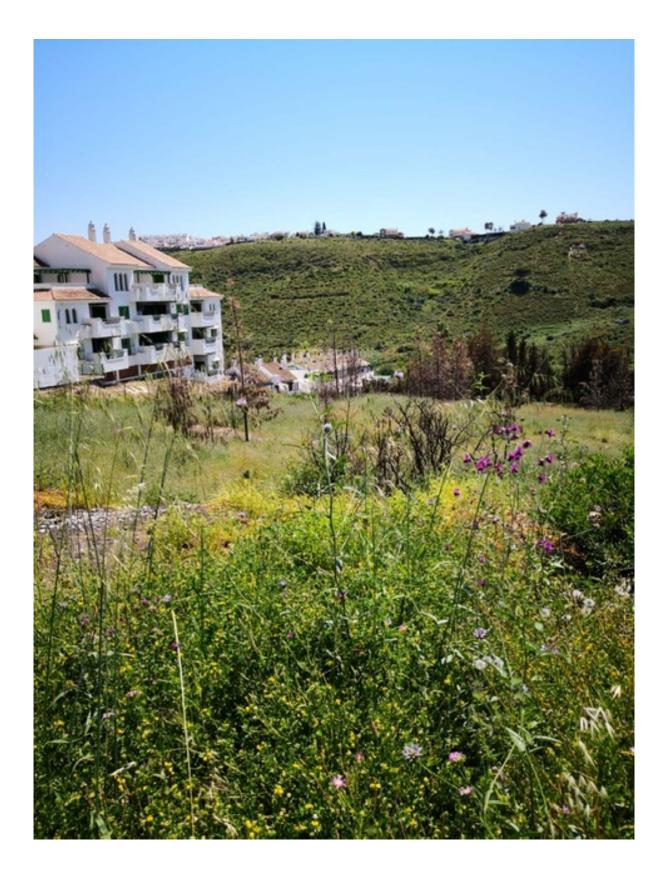

## Terrain

Manilva

Chambres: 0 Salles de bains: 0  $M^2$ : 8 000 Prix: 1 599 000 € Statut: Vente Type de propriété: Terrain Référence: R4114876 Publish date: 12.06.25

Vue d'ensemble:AMAZING PLOT of 8.000m2!!! Unique investment opportunity in excellent location with all infrastructure - asphalted roads, water for irrigation, electricity, fibre telecommunications and sewerage. Just a short drive away from Sabinillas and the sandy beaches in Manilva. In a very quiet area, surrounded by peace and nature, but still close to all amenities. In the sector there are mostly private homes in the urbanized roads of the Sector. WE HIGHLY RECOMMEND A VIEWING!!!!