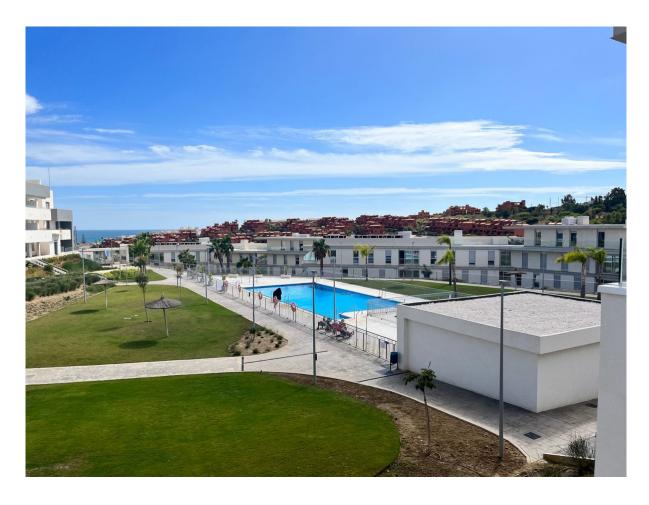

## Estepona

Chambres: 2 Salles de bains: 2 M²: 90 Prix: 255 000 €

Statut: Vente Type de propriété: Sols Référence: R4152820 Publish date: 13.01.24

Vue d'ensemble:Fantastic first floor apartment finished in 2021, the complex is fully gated and secure. The beach is a 10 mins walk or 2 mins drive in the car. Close to Estepona centre, Duquesa Marina and all amenities,. The apartment is open plan with a fully fitted kitchen, lounge/diner and double patio doors leading to the south facing terrace. This terrace is overlooking the swimming pool and has lovely sea views. There are two double bedrooms and two bathrooms. The master bedroom is ensuite and has double patio doors leading to a private terrace with mountain views. The second double bedroom has double patio doors leading to the main terrace and offers sea and pool views. There is a second family bathroom and also a utility room for the washing machine, dryer and hot water tank. Both of the bedrooms have fitted wardrobes and the property benefits from having private underground parking and a secure storage room plus communal swimming pool and landscaped gardens. The Apartment is in excellent condition and is sold without furniture. A must see Apartment in an superb position that will sell quickly. Parking number 38 storage number 38