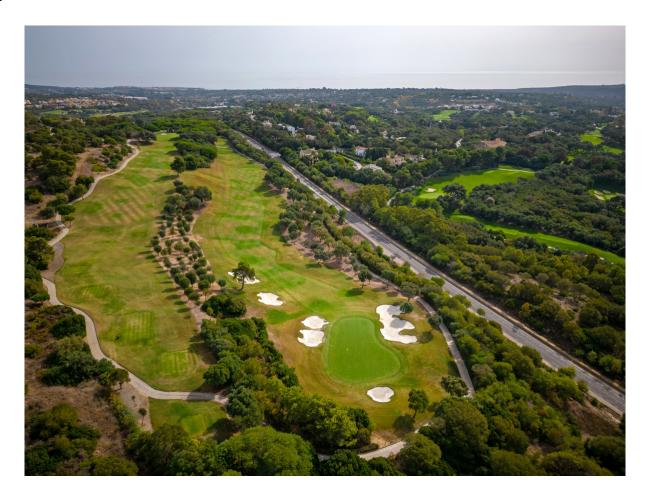

## Sotogrande

Chambres: 0 Statut: Vente Salles de bains: 0

M<sup>2</sup>: 0

Prix: 968 000 €

Type de propriété: Terrain Référence: R4180927 Publish date: 13.01.24

Vue d'ensemble:Sale of plot in zone L, one of the most exclusive areas of La Reserva de Sotogrande. This excellent large plot for sale is located in the heart of La Reserva de Sotogrande, the exclusive and highly sought-after 5-star golf resort set in a stunning location. The size of the plot is generous, 2.000 m² + rough construction without any finishing and facilities, in zone L of La Reserva de Sotogrande. Construction using the cross-laminated timber structure system (CLT). The solid wood is not visible to the outside, so in appearance it is a house like any other traditional work (without requiring any maintenance) and prevents future cracks due to its mobility. In interiors, the wood can be seen in certain areas such as ceilings and/or some walls. An approximation of the finished home is a minimum of €2,850, 000 + 10% VAT. The fact that the house is sold raw is due to the fact that in this way the client does not have to worry about projects, licenses and has the guarantees of a state-of-the-art house and a structure with the best qualities and in turn the client you can put your taste inside the villa. This dynamic upmarket neighbourhood enjoys all amenities nearby. Very close to the international school and

| La Reserva golf club. Area with 24 hour security, 10 minutes from the Port of Sotogrande, 20 minutes from |
|-----------------------------------------------------------------------------------------------------------|
| Gibraltar and 1 hour from Malaga airport. Contact us for more information.                                |
|                                                                                                           |
|                                                                                                           |