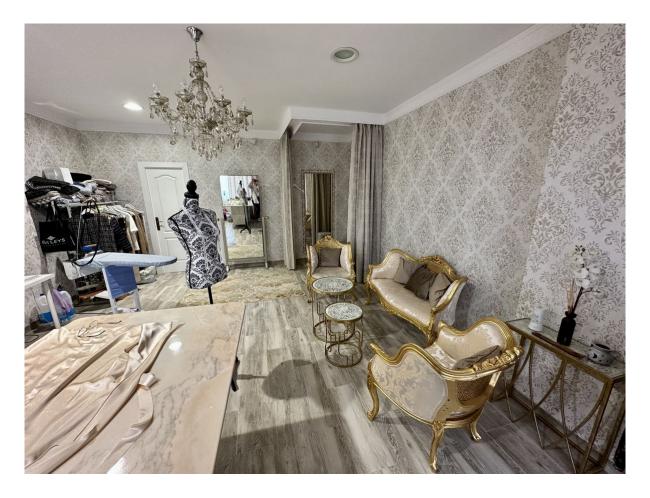

Prix: 119 000 € Publish date: 12.06.25

Vue d'ensemble:FREEHOLD – COMMERCIAL PREMISES / ATELIER Commercial property located in Diana Park. Fully refurbished modern commercial premises, fully fitted bathroom. Commercial property is equipped as an Atelier now. Fully furnished. The licence can be received for any other activity. Comercial Center Diana is always a busy area, surrounded by residential complexes and well seen from the road. Great opportunity and best location!