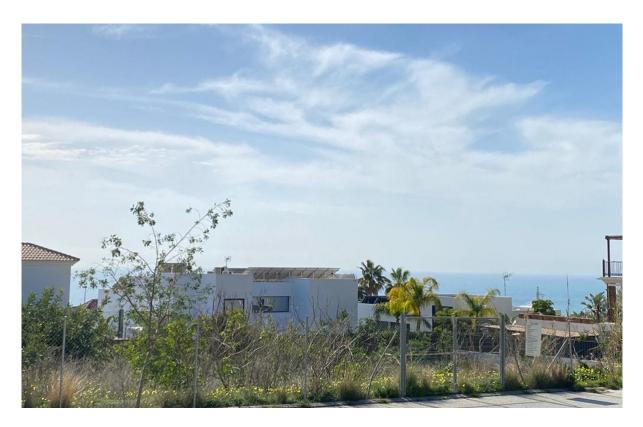

## Benalmadena

Chambres: 0 Statut: Vente Salles de bains: 0 Type de propriété: Terrain M²: 330 Référence: R4251805

Prix: 350 000 € Publish date: 12.06.25

Vue d'ensemble: A beautiful flat residential plot in the highly sought-after location of Retamar, Benalmadena. Spanning 600m2, this plot boasts stunning sea views and is surrounded by prestigious homes. It is the perfect spot for building a house of up to 330m2, with a pre-approved project available upon request. Within a short drive, you can enjoy the beach, a supermarket, the charming town of Benalmadena, and a range of other amenities. Don't miss out on this incredible opportunity!

Caractéristiques:

Vue sur la mer