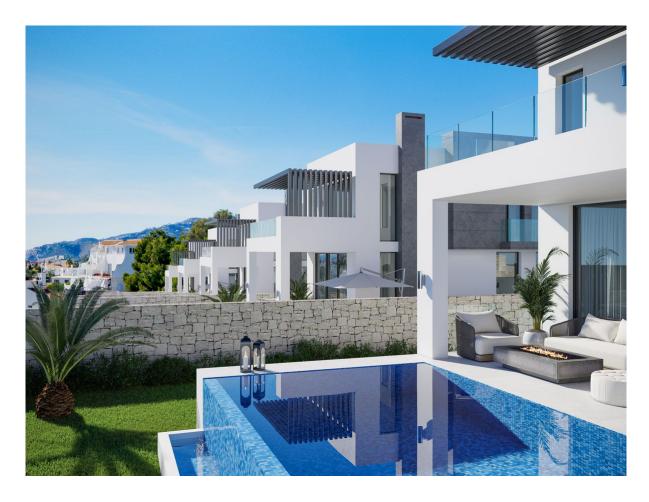

## Estepona

Chambres: 4 Salles de bains: 4 M²: 375 Prix: 1 200 000 €
Statut: Vente Type de propriété: Villa Référence: R4277497 Publish date: 20.01.24

Vue d'ensemble:Finca Resina complex is located in one of the most attractive places in the Costa del Sol, La Resina Golf. Its direct access to the A7 highway and other roads puts it 40 minutes away by car from the International Malaga Airport. e 9 villas are located in a luxury complex, secured 24 hours a day, located 1km away from all services (restaurants, shops, banks, etc.) and only 5 minutes away from the beaches, 7 minutes from Puerto Banus and 10 minutes from Marbella and Estepona. anks to its privileged geographical location, Finca Resina oers easy access to nearby towns such as Marbella, Estepona, Puerto Banus, Nueva Andalucía, San Pedro de Alcantara, Sotogrande, Manilva, Málaga ... Without a doubt, the Costa del Sol is one of the most attractive places in Europe, and its excellent climate allows you to enjoy exceptional living conditions all year round. An ideal place to live great moments of happiness with family or friends